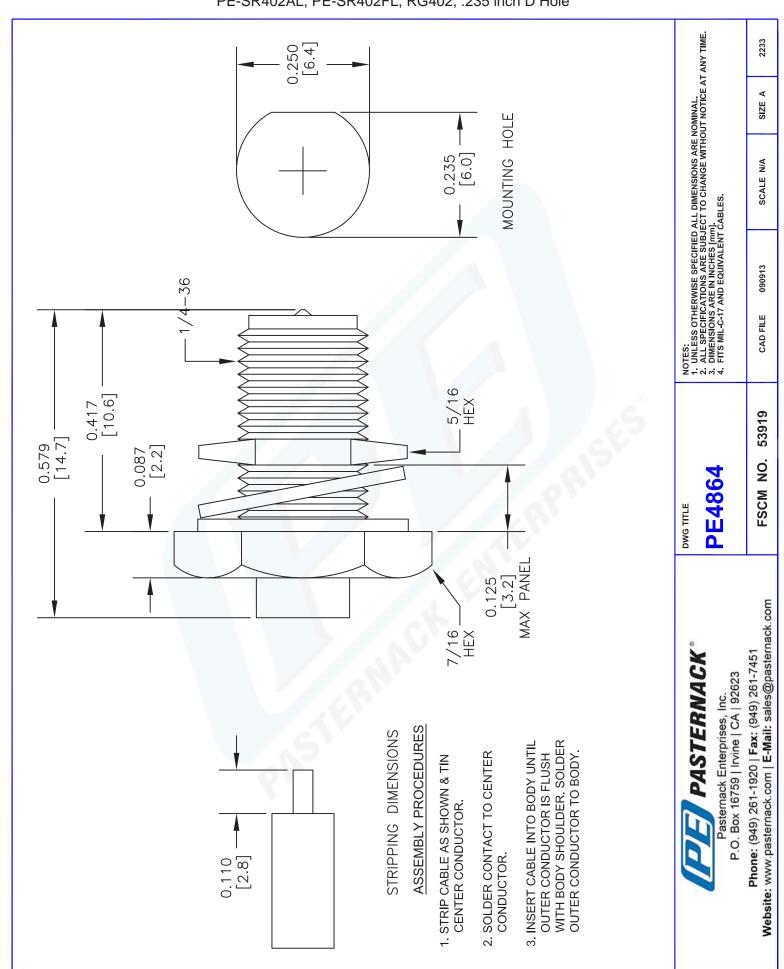

## PE4864 CAD Drawing

RP SMA Female Bulkhead Connector Solder Attachment For PE-SR402AL, PE-SR402FL, RG402, .235 inch D Hole

**Mechanical Specifications** 

Size

 Length, in [mm]
 0.579 [14.71]

 Width/Dia., in [mm]
 0.438 [11.13]

 Weight, lbs [g]
 0.006 [2.72]

Connector

Type SMA Female Reverse Polarity

Contact Material and Plating Brass, Gold

Body Material and Plating Stainless Steel, Gold

Dielectric Type PTFE

Compliance Certifications (visit www.Pasternack.com for current document)

RoHS Compliant Yes

**Plotted and Other Data** 

Notes: Values at 25 °C, sea level