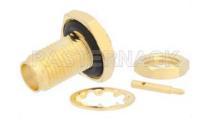

## RP SMA Female Bulkhead Connector Solder Attachment For PE-SR402AL, PE-SR402FL, RG402, .235 inch D Hole

## **TECHNICAL DATA SHEET**

**PE4864** 

RP SMA Female Bulkhead Connector Solder Attachment For PE-SR402AL, PE-SR402FL, RG402, .235 inch D Hole

Configuration

Connector SMA Female Reverse Polarity
Connector Interface Type PE-SR402AL,PE-SR402FL,RG402

Cable Attachment Method (Shield/Contact)

Body Style

Mount Method

Solder/Solder

Straight

Bulkhead

**Electrical Specifications** 

Impedance, Ohms 50

**Mechanical Specifications** 

Size

 Length, in [mm]
 0.579 [14.71]

 Width/Dia., in [mm]
 0.438 [11.13]

 Weight, lbs [g]
 0.006 [2.72]

Connector

Type SMA Female Reverse Polarity

Contact Material and Plating Brass, Gold

Body Material and Plating Stainless Steel, Gold

Dielectric Type PTFE

Compliance Certifications (visit www.Pasternack.com for current document)

RoHS Compliant Yes

**Plotted and Other Data** 

Notes: Values at 25 °C, sea level